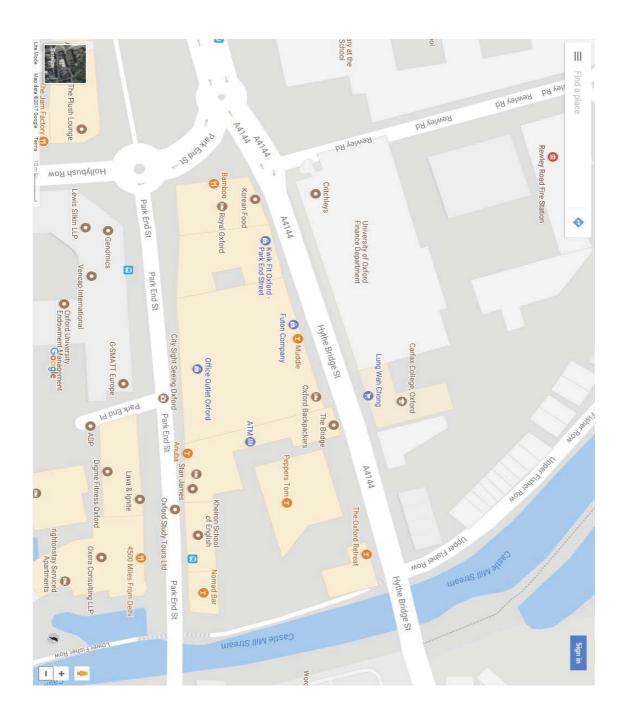

### **Location Map**

7. A map is attached at **Appendix Three** showing the general location of the venue where the Temporary Event will be held.